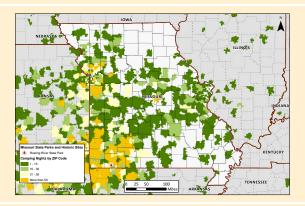

**NUMBER OF CAMPSITES: 171** 

NUMBER OF LODGING UNITS: 58

**NUMBER OF GROUP CAMPS: 1** 

**NUMBER OF OVERNIGHT GUESTS:\*** † 80,880

CAMPING NIGHTS SOLD BY ZIP CODE: >>>>>>

**MISSOURI STATE PARK EVENTS: 8** 