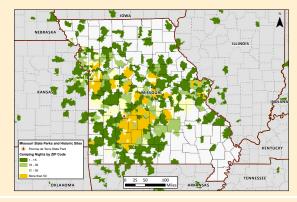

NUMBER OF OVERNIGHT GUESTS:\*  $^{\dagger}$  41,529 CAMPING NIGHTS SOLD BY ZIP CODE: >>>>>>

MILES OF TRAIL: 5.3

**NUMBER OF STRUCTURES: 37** 

**MILES OF ROADWAYS: 9.86** 

**NUMBER OF PROGRAMS PRESENTED:\* 53** 