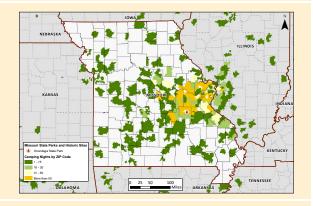

**NUMBER OF CAMPSITES: 66** 

**NUMBER OF OVERNIGHT GUESTS:\*** 22,978

**CAMPING NIGHTS SOLD BY ZIP CODE:** >>>>>>

**NUMBER OF STRUCTURES: 21** 

MILES OF ROADWAYS: 4.37

**NUMBER OF INDIVIDUAL TOURS GIVEN:\*** 22,179