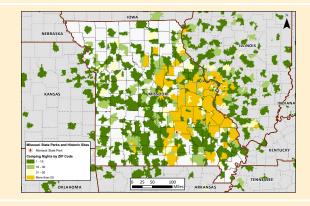

**NUMBER OF CAMPSITES: 145** NUMBER OF LODGING UNITS:† 48

**NUMBER OF OVERNIGHT GUESTS:\*** † 68,254 CAMPING NIGHTS SOLD BY ZIP CODE: >>>>>> **NUMBER OF STRUCTURES: 44** 

MILES OF ROADWAYS: 7.33

**NUMBER OF INDIVIDUAL TOURS GIVEN:\*** 4,910