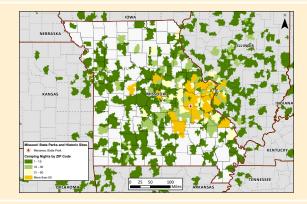

NUMBER OF LODGING UNITS:\* †41

**MISSOURI STATE PARK EVENTS: 2** 

**THIRD PARTY EVENTS: 2** 

**NUMBER OF OVERNIGHT GUESTS:\*** † 59,563 CAMPING NIGHTS SOLD BY ZIP CODE: >>>>>> MILES OF TRAIL: 14.4

**NUMBER OF STRUCTURES: 54** 